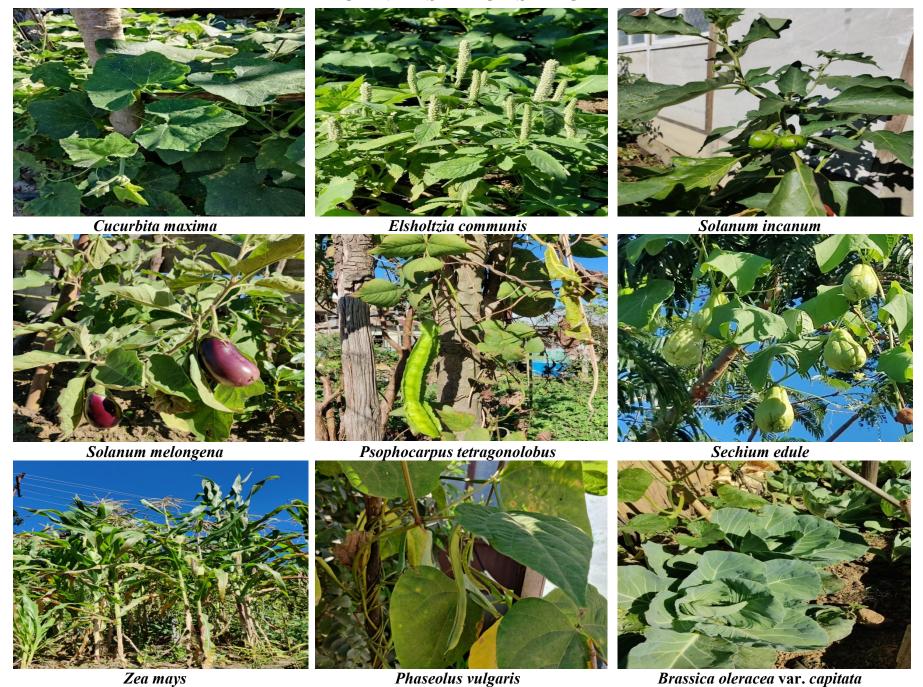

### Format 1: Crop Plants

| 1          | 2                  | 3          | 4       | 5                        | 6            | 7            |          |
|------------|--------------------|------------|---------|--------------------------|--------------|--------------|----------|
| Crop       | Scientific Name    | Local Name | Variety | Landscape/               | Approx. area | Local Status |          |
|            |                    |            |         | Habitat                  | sown         | Past         | Present  |
| Turmeric   | Curcuma longa      | Aieng      | Local   | Hilly terrain, Jhum land | Not measured | Abundant     | Abundant |
| Para cress | Acmella paniculata | Ankasa     | Local   | Hilly terrain, Jhum land | -do-         | Abundant     | Abundant |