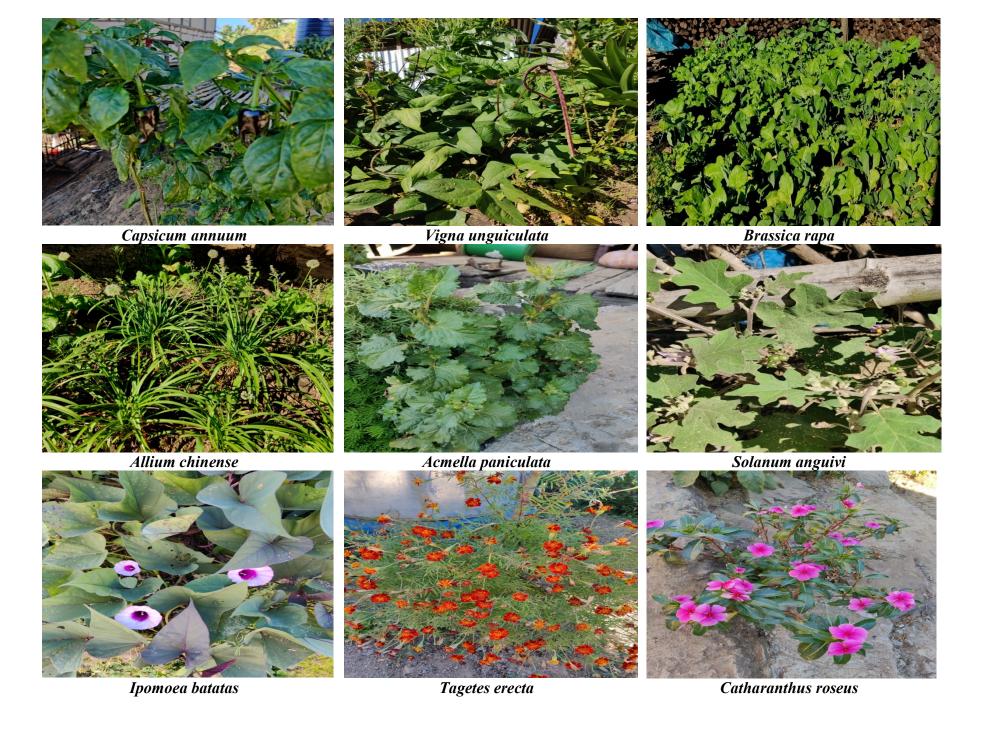

### Format 1: Crop Plants

| 1          | 2                  | 3          | 4       | 5                        | 6            | 7            |          |
|------------|--------------------|------------|---------|--------------------------|--------------|--------------|----------|
| Crop       | Scientific Name    | Local Name | Variety | Landscape/               | Approx. area | Local Status |          |
|            |                    |            |         | Habitat                  | sown         | Past         | Present  |
| Turmeric   | Curcuma longa      | Aieng      | Local   | Hilly terrain, Jhum land | Not measured | Abundant     | Abundant |
| Para cress | Acmella paniculata | Ankasa     | Local   | Hilly terrain, Jhum land | -do-         | Abundant     | Abundant |