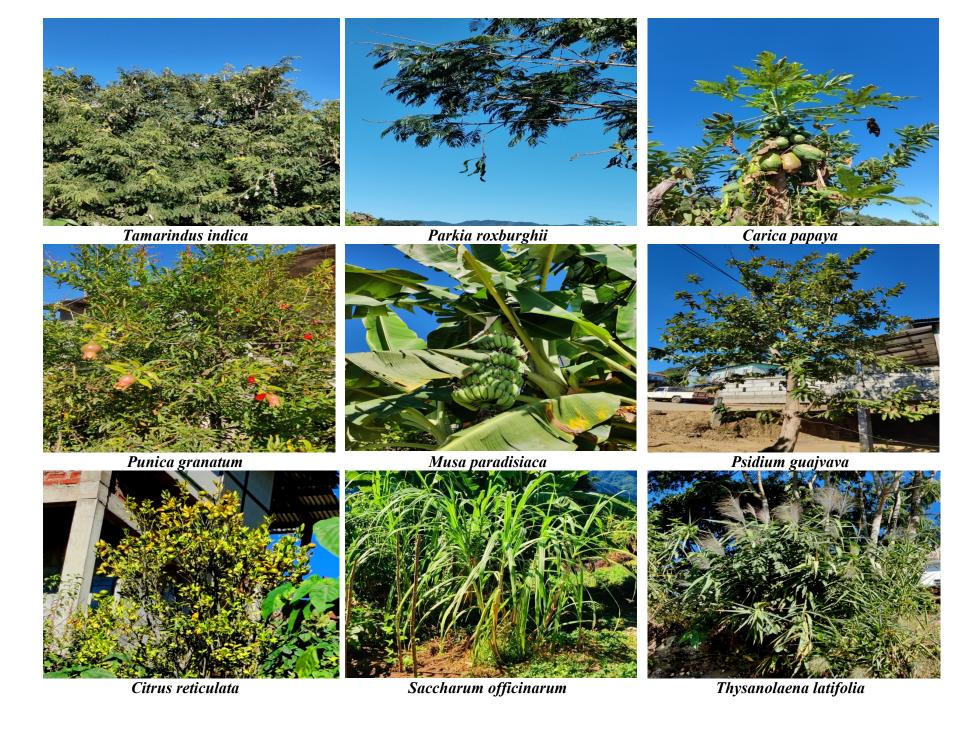

### Format 1: Crop Plants

| 1          | 2                  | 3          | 4       | 5                        | 6            | 7            |          |
|------------|--------------------|------------|---------|--------------------------|--------------|--------------|----------|
| Crop       | Scientific Name    | Local Name | Variety | Landscape/               | Approx. area | Local Status |          |
|            |                    |            |         | Habitat                  | sown         | Past         | Present  |
| Turmeric   | Curcuma longa      | Aieng      | Local   | Hilly terrain, Jhum land | Not measured | Abundant     | Abundant |
| Para cress | Acmella paniculata | Ankasa     | Local   | Hilly terrain, Jhum land | -do-         | Abundant     | Abundant |