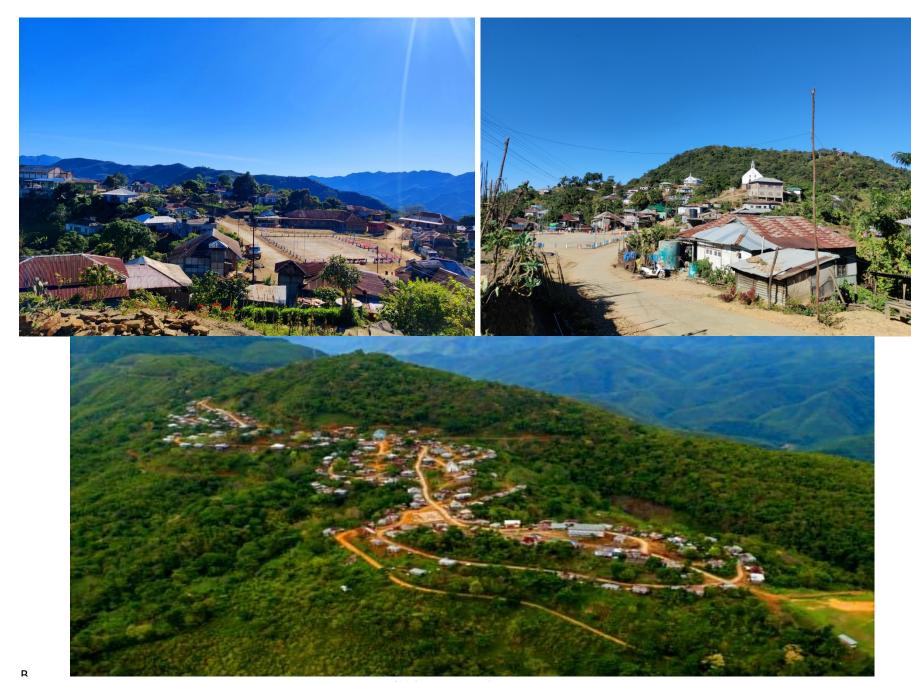

## General Details of People's Biodiversity Register (PBR) of SAILULAK

Name of the village : Sailulak

Block : E.Lungdar

**District** : Serchhip

State : Mizoram

**Geographical Area of the Panchayat Samity** : 36 sq.km

Population under the Panchayat Samity : 972

Male : 533

Female : 439

Habitat and Topography : Tropical evergreen forest, Hilly terrain & Plain

Climate (Rainfall, Temperature and other : 2°C-32°C (Temp.), 3500- 4000mm(Rainfall)

weather patterns)

Land use (Nine fold classification available

with village records) : Agriculture/Farming

Date, Month and Year of PBR preparation : November 2022

Management Regime: Reserve Forests (RF)/ : RF/COM