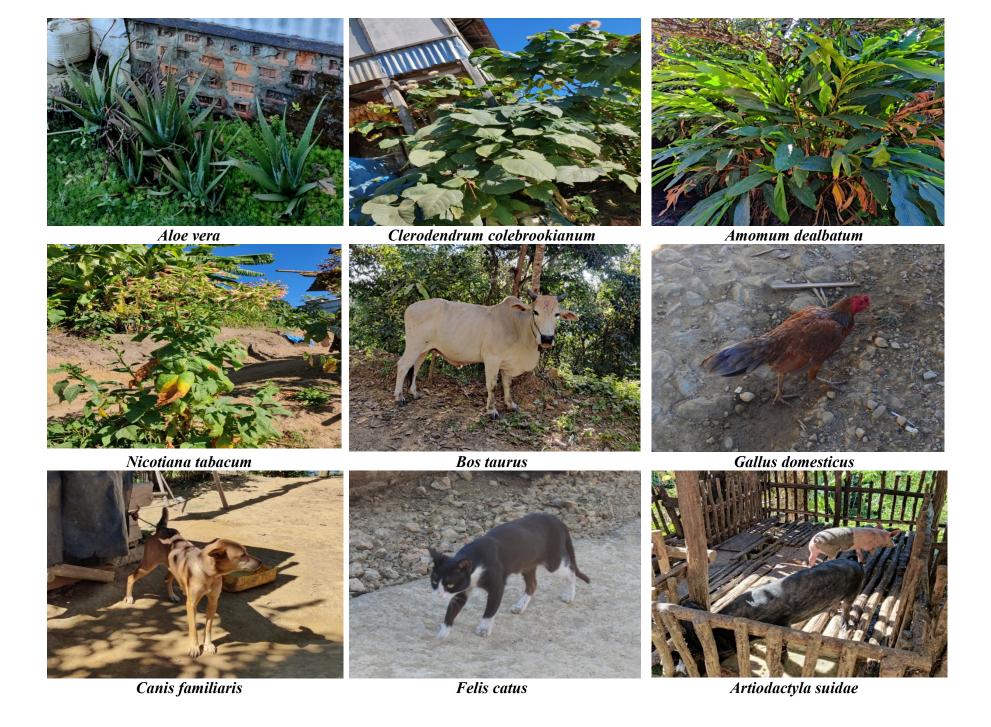

- | - | - | Mizo |
| Abundant | Decreasing | - | - | - | - | Mizo |
| Abundant | Decreasing | - | - | - | - | Mizo |
| Abundant | Decreasing | - | - | - | - | Mizo |
| Abundant | Decreasing | - | - | - | - | Mizo |
| Abundant | Decreasing | - | - | - | - | Mizo |
| Abundant | Decreasing | - | - | - | - | Mizo |
| Abundant | Decreasing | - | - | - | - | Mizo |
| Abundant | Decreasing | - | - | - | - | Mizo |
| Abundant | Decreasing | - | - | - | - | Mizo |
| Abundant | Decreasing | - | - | - | - | Mizo |
| Abundant | Decreasing | - | - | - | - | Mizo |
| Abundant | Decreasing | - | - | - | - | Mizo |
| Abundant | Decreasing | - | - | - | - | Mizo |
| Abundant | Decreasing | - | - | - | - | Mizo |
| Abundant | Decreasing | = | - | = | = | Mizo |

## **BIODIVERSITY OF SAILULAK**



57













Rearing of Mithun – Bos frontalis, a threatened species as per the Red list of IUCN, has been done by the community and formed Sailulak Sial Vulh Association. The rearing system was revived based on traditional practices thus preserving not only traditional knowledge but also the cultural system. It also revives the organic relationship between Mithun rearing and Jhum cultivation where it is believed that lands grazed by Mithun is more suitable for Jhum cultivation and other harvest as such lands provide for good foraging grounds for them. The community has been able to raise the population of Mithun from almost negligible to more than 400 today. This is a successful example of community action using traditional knowledge handed down to them by their ancestors for saving not only Mit