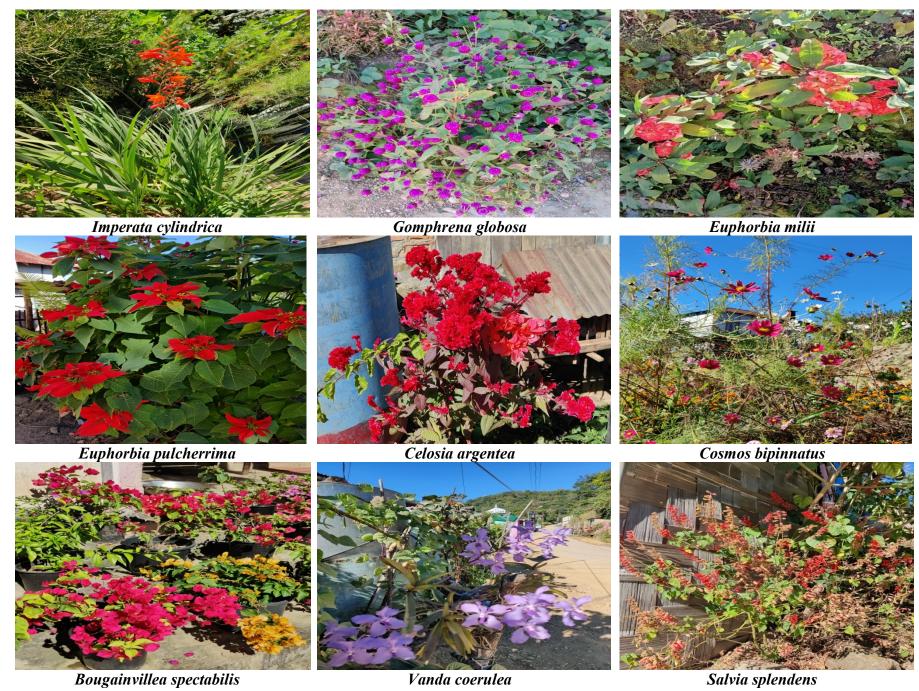

### Format 1: Crop Plants

| 1          | 2                  | 3          | 4       | 5                        | 6            | 7            |          |
|------------|--------------------|------------|---------|--------------------------|--------------|--------------|----------|
| Crop       | Scientific Name    | Local Name | Variety | Landscape/               | Approx. area | Local Status |          |
|            |                    |            |         | Habitat                  | sown         | Past         | Present  |
| Turmeric   | Curcuma longa      | Aieng      | Local   | Hilly terrain, Jhum land | Not measured | Abundant     | Abundant |
| Para cress | Acmella paniculata | Ankasa     | Local   | Hilly terrain, Jhum land | -do-         | Abundant     | Abundant |